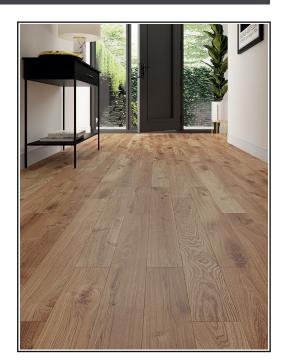

## Carpenters Choice Natural Oak 14mm x 130mm

## **Product Description**

Are you looking for a change? Our Carpenters Choice Natural Oak Lacquered brings a touch of natural warmth and rustic character to any room in your home. The light brown tones with cream hues alongside the darker grain and black coffee knots, add an exciting note to any home and create a comfortable, stylish atmosphere. The undeniable charisma of this engineered wood flooring makes it a welcome addition to classic interiors where a neutral decor or brightly coloured details can shine through and complement its rural charm perfectly. Don't forget to head over to our accessories page to find those essential finishing touches!