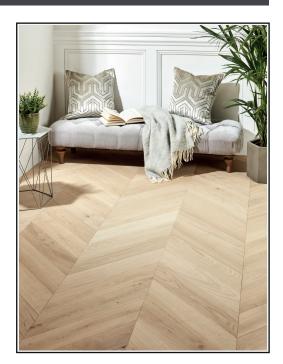

## Chelsea Chevron - Unfinished Oak

## **Product Description**

Golden tones, eye-catching grain, organic lines, and subtle colour variations give this floor a charming rustic appearance. Chelsea Chevron comes with natural beauty with function. It comes with a tough 2.5mm top layer and a 14mm thickness, offering stability underfoot and durability at the same time. The brushed lacquered finish acts as a protective layer against everyday wear, transforming cleaning into a fuss-free task. Easy to install with the 4V Click system, this engineered wood floor will suit even the busies areas of a family home. The floor is also compatible with underfloor heating, enhancing both the elegance and the comfort of your living spaces.