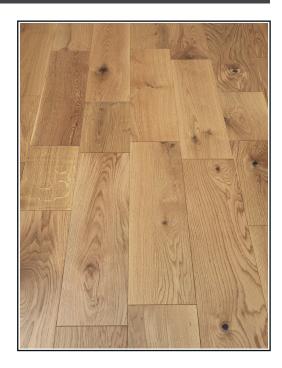

## Manhattan Natural Oak Lacquered

## **Product Description**

Quality, reliable, and spectacular best reflects our range of engineered wood floors. A vibrant and bright flooring, our Manhattan Natural Oak will astound you with its property makeover potential. This wonderful floor will be at home in modern decors as well as more traditional and classic settings. With light brown hues and straw yellow tones. its subtle red undertones will add new dimension to its character. With an expertly lacquered 3mm solid top layer, this flooring is designed to offer great stability and durability, even in the busiest areas in your home. Manhattan Natural Oak is the ideal choice for those looking for a classic, beautiful, and high-quality engineered wood flooring to give their property a more comfortable look and feel.