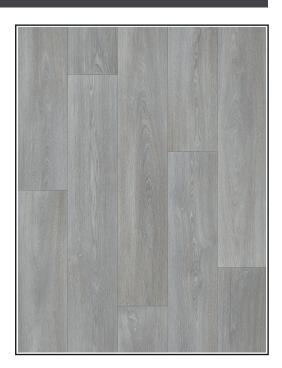

## Victoria - Beach House Oak

## **Product Description**

Our Victoria vinyl range offers a variety of plank and tile designs that will add a touch of contemporary style to your home. Victoria is easy to clean and maintain, benefiting from being resistant to the effects of harmful household chemicals with an impressive R10 slip resistance rating. Suitable for most rooms around the home and can be laid on top of underfloor heating, the Victoria range also features thermal backing which provides underfoot comfort and warmth! Complete with a 0.2mm wear layer for a hardwearing finish that you can rely on.

| Range Details              | Properties      | Technical Data                    | Technical Specification |
|----------------------------|-----------------|-----------------------------------|-------------------------|
| Construction               | PVC Foam        | Fire Certification                | Cfl-S1                  |
| Backing                    | TexBac          | Slip Resistance                   | R10                     |
| Thickness (mm)             | 3.8mm           | Acoustical Insulation             | 19dB                    |
| Total Weight (gr/m²)       | 1700g/m2        | Thermal Conductivity              | 0.06W/m.K               |
| Roll Width (m)             | 2, 3 & 4 Metres | Thermal Resistance                | 0.073 m2/Kw             |
| Wear Layer (mm)            | 0.2mm           | Resistance to Household Chemicals | Yes                     |
| Recyclable?                | 1               | Static Electricity Propensity     | <2kV (On Concrete)      |
| Pattern Repeat Measurement | 100 x 150cm     | Formaldehyde Rating               | E1                      |
| Tile/Plank Measurement     | 20 x 150cm      | Phthalate Free?                   | Yes                     |
| Country of Origin          | Slovenia        | VOC Emissions Rating              | A+                      |