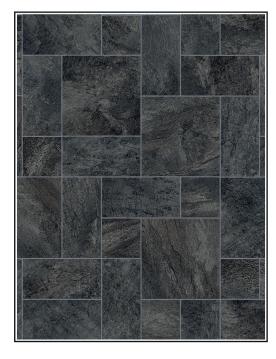

## Victoria - Onyx Slate Tiles

## **Product Description**

Our Victoria vinyl range offers a variety of plank and tile designs that will add a touch of contemporary style to your home. Victoria is easy to clean and maintain, benefiting from being resistant to the effects of harmful household chemicals with an impressive R10 slip resistance rating. Suitable for most rooms around the home and can be laid on top of underfloor heating, the Victoria range also features thermal backing which provides underfoot comfort and warmth! Complete with a 0.2mm wear layer for a hardwearing finish that you can rely on.

| Range Details              | Properties      | Technical Data                    | Technical Specification |
|----------------------------|-----------------|-----------------------------------|-------------------------|
| Construction               | PVC Foam        | Fire Certification                | Cfl-S1                  |
| Backing                    | TexBac          | Slip Resistance                   | R10                     |
| Thickness (mm)             | 3.8mm           | Acoustical Insulation             | 19dB                    |
| Total Weight (gr/m²)       | 1700g/m2        | Thermal Conductivity              | 0.06W/m.K               |
| Roll Width (m)             | 2, 3 & 4 Metres | Thermal Resistance                | 0.073 m2/Kw             |
| Wear Layer (mm)            | 0.2mm           | Resistance to Household Chemicals | Yes                     |
| Recyclable?                | 1               | Static Electricity Propensity     | <2kV (On Concrete)      |
| Pattern Repeat Measurement | 100 x 100cm     | Formaldehyde Rating               | E1                      |
| Tile/Plank Measurement     | Size varies     | Phthalate Free?                   | Yes                     |
| Country of Origin          | Slovenia        | <b>VOC Emissions Rating</b>       | A+                      |