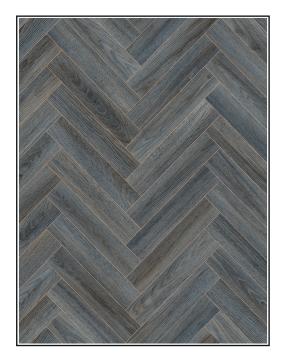

## Victoria - Cobalt Herringbone

## **Product Description**

Our Victoria vinyl range offers a variety of plank and tile designs that will add a touch of contemporary style to your home. Victoria is easy to clean and maintain, benefiting from being resistant to the effects of harmful household chemicals with an impressive R10 slip resistance rating. Suitable for most rooms around the home and can be laid on top of underfloor heating, the Victoria range also features thermal backing which provides underfoot comfort and warmth! Complete with a 0.2mm wear layer for a hardwearing finish that you can rely on.

| Range Details              | Properties      | Technical Data                    | Technical Specification |
|----------------------------|-----------------|-----------------------------------|-------------------------|
| Construction               | PVC Foam        | Fire Certification                | Cfl-S1                  |
| Backing                    | TexBac          | Slip Resistance                   | R10                     |
| Thickness (mm)             | 3.8mm           | Acoustical Insulation             | 19dB                    |
| Total Weight (gr/m²)       | 1700g/m2        | Thermal Conductivity              | 0.06W/m.K               |
| Roll Width (m)             | 2, 3 & 4 Metres | Thermal Resistance                | 0.073 m2/Kw             |
| Wear Layer (mm)            | 0.2mm           | Resistance to Household Chemicals | Yes                     |
| Recyclable?                | 1               | Static Electricity Propensity     | <2kV (On Concrete)      |
| Pattern Repeat Measurement | 100 x 100cm     | Formaldehyde Rating               | E1                      |
| Tile/Plank Measurement     | 7 x 35.7cm      | Phthalate Free?                   | Yes                     |
| Country of Origin          | Slovenia        | <b>VOC Emissions Rating</b>       | A+                      |