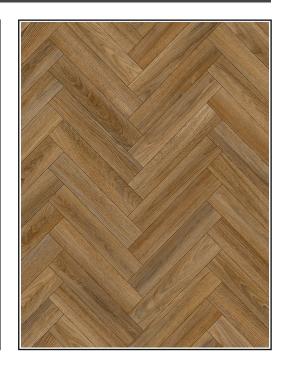

## Victoria - Toffee Oak Herringbone

## **Product Description**

Our Victoria vinyl range offers a variety of plank and tile designs that will add a touch of contemporary style to your home. Victoria is easy to clean and maintain, benefiting from being resistant to the effects of harmful household chemicals with an impressive R10 slip resistance rating. Suitable for most rooms around the home and can be laid on top of underfloor heating, the Victoria range also features thermal backing which provides underfoot comfort and warmth! Complete with a 0.2mm wear layer for a hardwearing finish that you can rely on.

| Range Details              | Properties      | Technical Data                    | Technical Specification |
|----------------------------|-----------------|-----------------------------------|-------------------------|
| Construction               | PVC Foam        | Fire Certification                | Cfl-S1                  |
| Backing                    | TexBac          | Slip Resistance                   | R10                     |
| Thickness (mm)             | 3.8mm           | Acoustical Insulation             | 19dB                    |
| Total Weight (gr/m²)       | 1700g/m2        | Thermal Conductivity              | 0.06W/m.K               |
| Roll Width (m)             | 2, 3 & 4 Metres | Thermal Resistance                | 0.073 m2/Kw             |
| Wear Layer (mm)            | 0.2mm           | Resistance to Household Chemicals | Yes                     |
| Recyclable?                | 1               | Static Electricity Propensity     | <2kV (On Concrete)      |
| Pattern Repeat Measurement | 100 x 100cm     | Formaldehyde Rating               | E1                      |
| Tile/Plank Measurement     | 7 x 35.7cm      | Phthalate Free?                   | Yes                     |
| Country of Origin          | Slovenia        | <b>VOC Emissions Rating</b>       | A+                      |