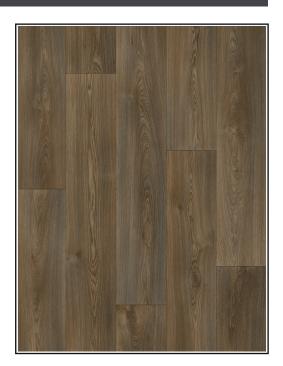

## Victoria - Forest Oak

## **Product Description**

Our Victoria vinyl range offers a variety of plank and tile designs that will add a touch of contemporary style to your home. Victoria is easy to clean and maintain, benefiting from being resistant to the effects of harmful household chemicals with an impressive R10 slip resistance rating. Suitable for most rooms around the home and can be laid on top of underfloor heating, the Victoria range also features thermal backing which provides underfoot comfort and warmth! Complete with a 0.2mm wear layer for a hardwearing finish that you can rely on.

| Range Details              | Properties      | Technical Data                    | <b>Technical Specification</b> |
|----------------------------|-----------------|-----------------------------------|--------------------------------|
| Construction               | PVC Foam        | Fire Certification                | Cfl-S1                         |
| Backing                    | TexBac          | Slip Resistance                   | R10                            |
| Thickness (mm)             | 3.8mm           | Acoustical Insulation             | 19dB                           |
| Total Weight (gr/m²)       | 1700g/m2        | Thermal Conductivity              | 0.06W/m.K                      |
| Roll Width (m)             | 2, 3 & 4 Metres | Thermal Resistance                | 0.073 m2/Kw                    |
| Wear Layer (mm)            | 0.2mm           | Resistance to Household Chemicals | Yes                            |
| Recyclable?                | 1               | Static Electricity Propensity     | <2kV (On Concrete)             |
| Pattern Repeat Measurement | 100 x 150cm     | Formaldehyde Rating               | E1                             |
| Tile/Plank Measurement     | 20 x 150cm      | Phthalate Free?                   | Yes                            |
| Country of Origin          | Slovenia        | VOC Emissions Rating              | A+                             |