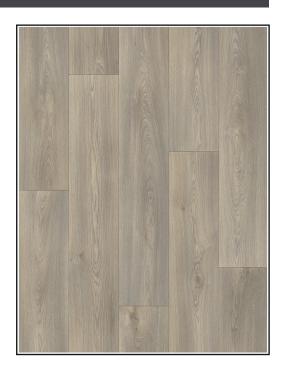

## Victoria - Washed Grey Oak

## **Product Description**

Our Victoria vinyl range offers a variety of plank and tile designs that will add a touch of contemporary style to your home. Victoria is easy to clean and maintain, benefiting from being resistant to the effects of harmful household chemicals with an impressive R10 slip resistance rating. Suitable for most rooms around the home and can be laid on top of underfloor heating, the Victoria range also features thermal backing which provides underfoot comfort and warmth! Complete with a 0.2mm wear layer for a hardwearing finish that you can rely on.