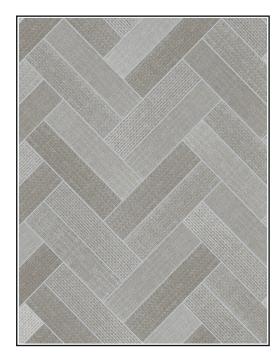

## Victoria - Biscuit Weave Parquet

## **Product Description**

Our Victoria vinyl range offers a variety of plank and tile designs that will add a touch of contemporary style to your home. Victoria is easy to clean and maintain, benefiting from being resistant to the effects of harmful household chemicals with an impressive R10 slip resistance rating. Suitable for most rooms around the home and can be laid on top of underfloor heating, the Victoria range also features thermal backing which provides underfoot comfort and warmth! Complete with a 0.2mm wear layer for a hardwearing finish that you can rely on.

| Range Details              | Properties      | Technical Data                    | Technical Specification |
|----------------------------|-----------------|-----------------------------------|-------------------------|
| Construction               | PVC Foam        | Fire Certification                | Cfl-S1                  |
| Backing                    | TexBac          | Slip Resistance                   | R10                     |
| Thickness (mm)             | 3.8mm           | Acoustical Insulation             | 19dB                    |
| Total Weight (gr/m²)       | 1700g/m2        | Thermal Conductivity              | 0.06W/m.K               |
| Roll Width (m)             | 2, 3 & 4 Metres | Thermal Resistance                | 0.073 m2/Kw             |
| Wear Layer (mm)            | 0.2mm           | Resistance to Household Chemicals | Yes                     |
| Recyclable?                | 1               | Static Electricity Propensity     | <2kV (On Concrete)      |
| Pattern Repeat Measurement | 100 x 100cm     | Formaldehyde Rating               | E1                      |
| Tile/Plank Measurement     | 8.5 x 35cm      | Phthalate Free?                   | Yes                     |
| Country of Origin          | Slovenia        | <b>VOC Emissions Rating</b>       | A+                      |