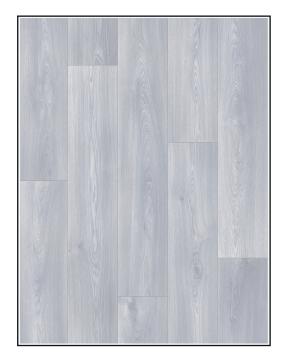

## Victoria - Polar Oak

## **Product Description**

Our Victoria vinyl range offers a variety of plank and tile designs that will add a touch of contemporary style to your home. Victoria is easy to clean and maintain, benefiting from being resistant to the effects of harmful household chemicals with an impressive R10 slip resistance rating. Suitable for most rooms around the home and can be laid on top of underfloor heating, the Victoria range also features thermal backing which provides underfoot comfort and warmth! Complete with a 0.2mm wear layer for a hardwearing finish that you can rely on.