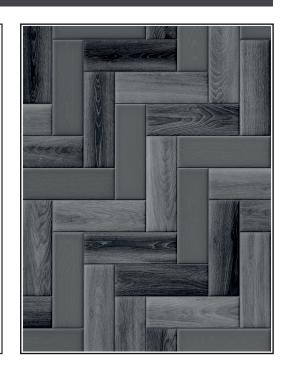

## **Rhodes - Charcoal Parquet**

## **Product Description**

Make a statement with beautiful designs and outstanding quality with our vinyl range Rhodes. Expertly constructed with cushioned foam backing for enhanced comfort underfoot, as well as a 0.2mm wear layer for a durable surface that is easy to clean and maintain. Boasting a stunning range of modern tile designs that promise to bring a touch of class and transcend many rooms in your home. Suitable for underfloor heating with an impressive 0,15 W/m.K thermal conductivity rating, our Rhodes vinyl range benefits from being easy to clean and maintain.

| Range Details              | Properties      | Technical Data                    | Technical Specification |
|----------------------------|-----------------|-----------------------------------|-------------------------|
| Construction               | PVC Foam        | Fire Certification                | Bfl-s1                  |
| Backing                    | TexBac          | Slip Resistance                   | R11                     |
| Thickness (mm)             | 2.6mm           | Acoustical Insulation             | 15dB                    |
| Total Weight (gr/m²)       | 1330g/m2        | Thermal Conductivity              | 0,15 W/m.K              |
| Roll Width (m)             | 2, 3 & 4 Metres | Thermal Resistance                | 0,017 m2/Kw             |
| Wear Layer (mm)            | 0.2mm           | Resistance to Household Chemicals | Yes                     |
| Recyclable?                | 1               | Static Electricity Propensity     | <2kV (On Concrete)      |
| Pattern Repeat Measurement | 100 x 150cm     | Formaldehyde Rating               | E1                      |
| Tile/Plank Measurement     | 37.5 x 12.5cm   | Phthalate Free?                   | Yes                     |
| Country of Origin          | Slovenia        | VOC Emissions Rating              | A+                      |