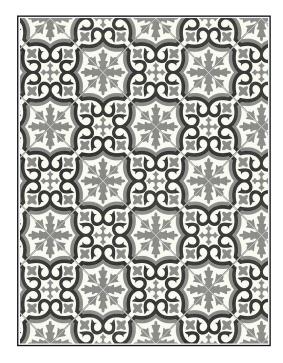

## Rhodes - Slate Mosaic Tiles

## **Product Description**

Make a statement with beautiful designs and outstanding quality with our vinyl range Rhodes. Expertly constructed with cushioned foam backing for enhanced comfort underfoot, as well as a 0.2mm wear layer for a durable surface that is easy to clean and maintain. Boasting a stunning range of modern tile designs that promise to bring a touch of class and transcend many rooms in your home. Suitable for underfloor heating with an impressive 0,15 W/m.K thermal conductivity rating, our Rhodes vinyl range benefits from being easy to clean and maintain.