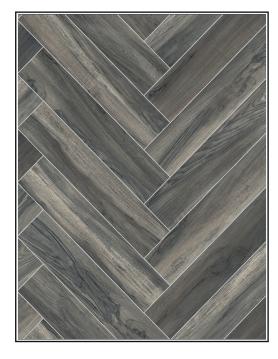

## Rhodes - Storm Grey Herringbone

## **Product Description**

Make a statement with beautiful designs and outstanding quality with our vinyl range Rhodes. Expertly constructed with cushioned foam backing for enhanced comfort underfoot, as well as a 0.2mm wear layer for a durable surface that is easy to clean and maintain. Boasting a stunning range of modern tile designs that promise to bring a touch of class and transcend many rooms in your home. Suitable for underfloor heating with an impressive 0,15 W/m.K thermal conductivity rating, our Rhodes vinyl range benefits from being easy to clean and maintain.