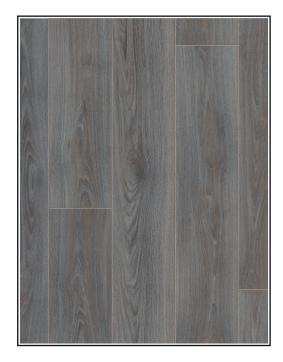

## Rhodes - Soft Taupe Oak

## **Product Description**

Make a statement with beautiful designs and outstanding quality with our vinyl range Rhodes. Expertly constructed with cushioned foam backing for enhanced comfort underfoot, as well as a 0.2mm wear layer for a durable surface that is easy to clean and maintain. Boasting a stunning range of modern tile designs that promise to bring a touch of class and transcend many rooms in your home. Suitable for underfloor heating with an impressive 0,15 W/m.K thermal conductivity rating, our Rhodes vinyl range benefits from being easy to clean and maintain.

| Range Details              | Properties      | Technical Data                    | Technical Specification |
|----------------------------|-----------------|-----------------------------------|-------------------------|
| Construction               | PVC Foam        | Fire Certification                | Bfl-s1                  |
| Backing                    | TexBac          | Slip Resistance                   | R11                     |
| Thickness (mm)             | 2.6mm           | Acoustical Insulation             | 15dB                    |
| Total Weight (gr/m²)       | 1330g/m2        | Thermal Conductivity              | 0,15 W/m.K              |
| Roll Width (m)             | 2, 3 & 4 Metres | Thermal Resistance                | 0,017 m2/Kw             |
| Wear Layer (mm)            | 0.2mm           | Resistance to Household Chemicals | Yes                     |
| Recyclable?                | 1               | Static Electricity Propensity     | <2kV (On Concrete)      |
| Pattern Repeat Measurement | 200 x 150cm     | Formaldehyde Rating               | E1                      |
| Tile/Plank Measurement     | 20 x 150cm      | Phthalate Free?                   | Yes                     |
| Country of Origin          | Slovenia        | <b>VOC Emissions Rating</b>       | A+                      |