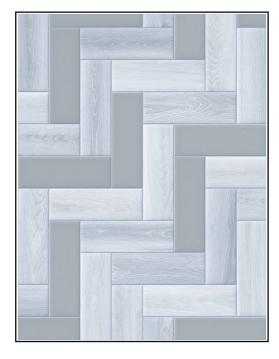

## Rhodes - Winter Grey Parquet

## **Product Description**

Make a statement with beautiful designs and outstanding quality with our vinyl range Rhodes. Expertly constructed with cushioned foam backing for enhanced comfort underfoot, as well as a 0.2mm wear layer for a durable surface that is easy to clean and maintain. Boasting a stunning range of modern tile designs that promise to bring a touch of class and transcend many rooms in your home. Suitable for underfloor heating with an impressive 0,15 W/m.K thermal conductivity rating, our Rhodes vinyl range benefits from being easy to clean and maintain.

| Range Details              | Properties      | Technical Data                    | Technical Specification |
|----------------------------|-----------------|-----------------------------------|-------------------------|
| Construction               | PVC Foam        | Fire Certification                | Bfl-s1                  |
| Backing                    | TexBac          | Slip Resistance                   | R11                     |
| Thickness (mm)             | 2.6mm           | Acoustical Insulation             | 15dB                    |
| Total Weight (gr/m²)       | 1330g/m2        | Thermal Conductivity              | 0,15 W/m.K              |
| Roll Width (m)             | 2, 3 & 4 Metres | Thermal Resistance                | 0,017 m2/Kw             |
| Wear Layer (mm)            | 0.2mm           | Resistance to Household Chemicals | Yes                     |
| Recyclable?                | 1               | Static Electricity Propensity     | <2kV (On Concrete)      |
| Pattern Repeat Measurement | 100 x 150cm     | Formaldehyde Rating               | E1                      |
| Tile/Plank Measurement     | 37.5 x 12.5cm   | Phthalate Free?                   | Yes                     |
| Country of Origin          | Slovenia        | <b>VOC Emissions Rating</b>       | A+                      |