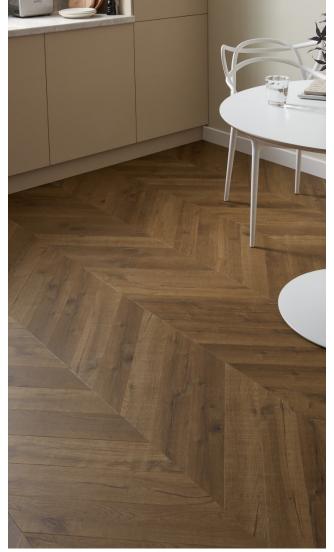

## Signature Chevron

Rich Toffee Oak

Experience the perfect blend of elegance and durability with our Asenso Signature Chevron flooring range. Asenso Signature Chevron recreates the beauty of natural wood effortlessly, and offers the sophisticated look of chevron flooring without the high maintenance. Enjoy all the benefits of a waterproof, scratch-resistant, and easy-to-clean floor that's perfect for any room in your home. With a variety of stylish designs, textures and hues, you can create the perfect look for your home that's both functional and inviting. The range can be mixed and matched with other Asenso ranges and even incorporate contrasting feature strips for endless design possibilities.