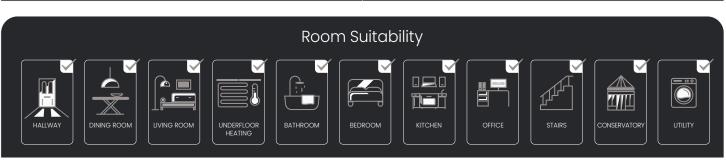

| Installation Guidance            | Properties          |  |
|----------------------------------|---------------------|--|
| Fitting System                   | Glue Down           |  |
| Recommended Adhesive             | Asenso Adhesive Pro |  |
| Expansion Gap                    | 1-3mm               |  |
| Suitable For Underfloor Heating? | Yes - Maximum 27ºC  |  |