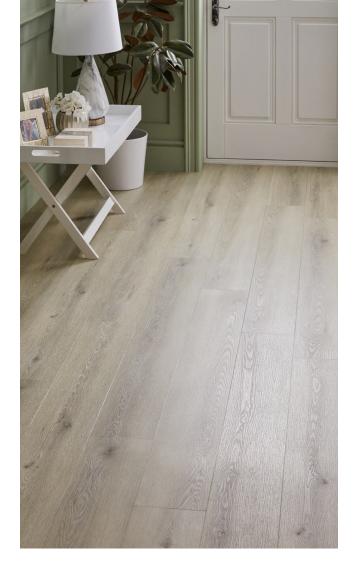

## **Artisan**

Bleached White Oak

Invest in a flooring that performs as good as it looks with our Asenso Artisan Range. Each plank boasts realistic wood grain and knot detailing, creating a textured surface that rivals the beauty of real wood. But unlike solid wood, Asenso Artisan is 100% waterproof, super durable, and easy to maintain – making it a fantastic alternative to laminate flooring as well.