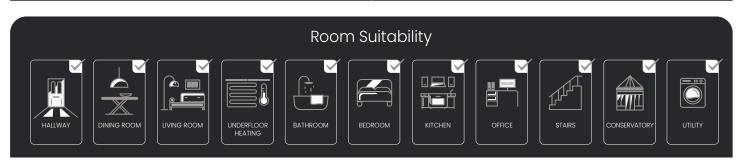

## Artisan Herringbone

Shoreline Grey Oak

Welcome a new and exciting change in your home with the amazing Asenso Artisan Herringbone range. Boasting classic style and elegance, this luxury flooring range is extremely versatile, suitable for use in all areas of a busy family home, including high-risk areas such as bathrooms and kitchens. No more worrying about accidental spillages, Asenso Artisan Herringbone is fully waterproof and only requires a simple wipe clean.