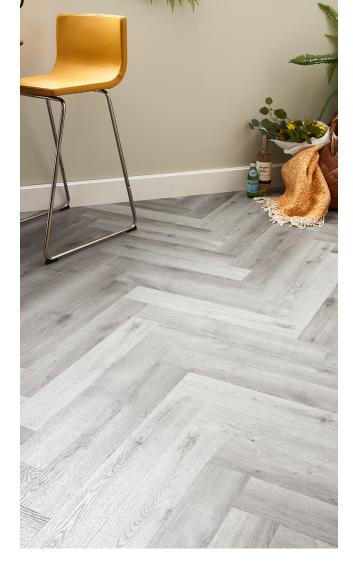

## Artisan Herringbone

Shoreline Grey Oak

Welcome a new and exciting change in your home with the amazing Asenso Artisan Herringbone range. Boasting classic style and elegance, this luxury flooring range is extremely versatile, suitable for use in all areas of a busy family home, including high-risk areas such as bathrooms and kitchens. No more worrying about accidental spillages, Asenso Artisan Herringbone is fully waterproof and only requires a simple wipe clean.