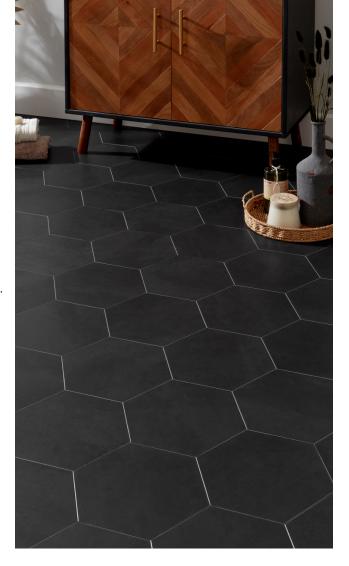

## Symphony Hex Tile

Nightfall

Introduce contemporary charm to your home with our range of Asenso Symphony Hex Tiles. These unique hexagon-shaped tiles offer a stylish twist on classic flooring. Each tile features our innovative Pro Guard coating, making them 100% waterproof and ultra-durable against everyday wear and tear. Plus, the Symphony Hex Tiles can be mixed and matched with other Asenso ranges and even incorporate contrasting feature strips for endless design possibilities.