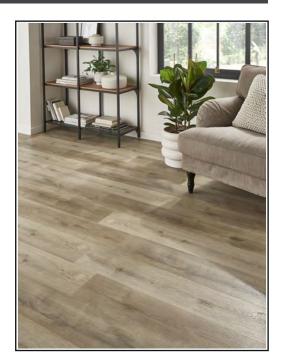

## EvoCore Design Floor Artisan - Light Vanilla Oak

## **Product Description**

Invest in a flooring that performs as good as it looks with the EvoCore Design Floor Artisan Range. Each board features amazing real wood grain and knot features that are prominent, and allow the surface to provide a stunning alternative to real wood floor, creating a chic and authentic look along the way. The EvoCore Design Floor range offers a fantastic alternative to laminate flooring too, and is packed with an abundance of great features all at a great price!