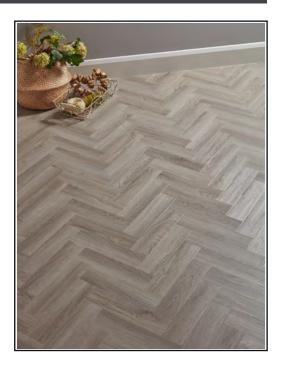

## Classic Herringbone - Pearl Oak

## **Product Description**

Do you need flooring that is suitable for every room? Look no further than our Classic Herringbone range! With a scratch resistant and waterproof surface gives you that piece of mind when in those high risk areas like bathrooms, playrooms and kitchens. To complete your purchase and ensure a hard-wearing finish, we recommend using our Impero All-In-One Adhesive. This water-based adhesive will provide your amazing new LVT flooring with protection from movement and prevent any lifting, whilst also being odourless, environmentally friendly and suitable for underfloor heating! Head over to our Adhesive page found in our Accessories menu to get yours now!