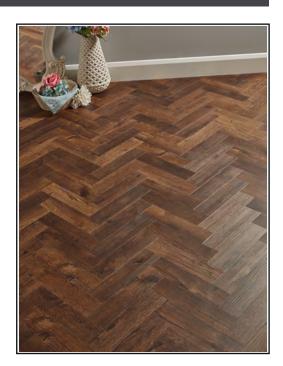

## Classic Herringbone - Priory Oak

## **Product Description**

Do you need flooring that is suitable for every room? Look no further than our Classic Herringbone range! With a scratch resistant and waterproof surface gives you that piece of mind when in those high risk areas like bathrooms, playrooms and kitchens. To complete your purchase and ensure a hard-wearing finish, we recommend using our Impero All-In-One Adhesive. This water-based adhesive will provide your amazing new LVT flooring with protection from movement and prevent any lifting, whilst also being odourless, environmentally friendly and suitable for underfloor heating! Head over to our Adhesive page found in our Accessories menu to get yours now!