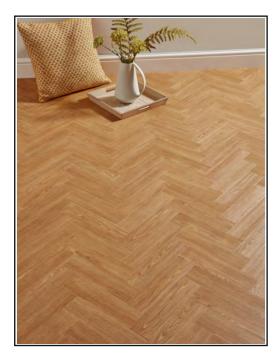

## Classic Herringbone - Natural Oak

## **Product Description**

Do you need flooring that is suitable for every room? Look no further than our Classic Herringbone range! With a scratch resistant and waterproof surface gives you that piece of mind when in those high risk areas like bathrooms, playrooms and kitchens. To complete your purchase and ensure a hard-wearing finish, we recommend using our Impero All-In-One Adhesive. This water-based adhesive will provide your amazing new LVT flooring with protection from movement and prevent any lifting, whilst also being odourless, environmentally friendly and suitable for underfloor heating! Head over to our Adhesive page found in our Accessories menu to get yours now!