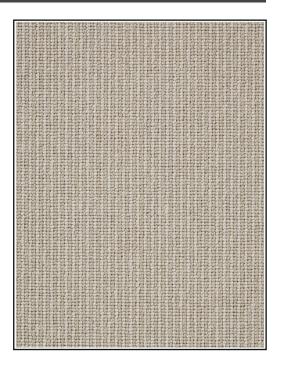

## Belgravia - Hampstead Stripe

## **Product Description**

Our stunning Belgravia range is expertly made from 50% New Zealand wool, this wonderful carpet is hardwearing and easy to maintain with its durable loop pile which is available in three popular designs Level, Textured and Striped. Belgravia provides all the benefits of a wool carpet, pair this with our fantastic warranties for your added peace of mind! Complete with a hard wearing woven backing, this carpet is comfortable underfoot whilst offering enhanced warmth.

| Range Details        | Properties                 | Technical Data              | Technical Specification |
|----------------------|----------------------------|-----------------------------|-------------------------|
| Construction         | 50% Wool, 50% Polypropylen | e Fire Certification        | Dfl-S1                  |
| Pile Type            | Loop                       | Water Fastness              | 4/5 on all colours      |
| Primary Backing      | Woven Polypropylene        | Light Fastness              | 5 on all colours        |
| Secondary Backing    | Woven Secondary            | Slip Resistance             | DS                      |
| Pile Height (mm)     | 4.3mm                      | Machine Guage               | 5/32nd Loop             |
| Total Height (mm)    | 7.7mm                      | Tog Rating                  | 1                       |
| Pile Weight (gr/m2)  | 1,153 gms/m2               | Thermal Resistance          | 0.1 m2k/w               |
| Total Weight (gr/m2) | 2,189 gms/m2               | Bleach Cleanable            | No                      |
| Roll Width (m)       | 4 Metres                   | <b>VOC Emissions Rating</b> | E1                      |
| Pattern Measurement  |                            |                             |                         |
| Country of Origin    | UK                         |                             |                         |