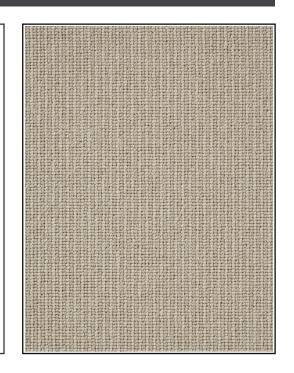

## Belgravia - Clapham Stripe

## **Product Description**

Our stunning Belgravia range is expertly made from 50% New Zealand wool, this wonderful carpet is hardwearing and easy to maintain with its durable loop pile which is available in three popular designs Level, Textured and Striped. Belgravia provides all the benefits of a wool carpet, pair this with our fantastic warranties for your added peace of mind! Complete with a hard wearing woven backing, this carpet is comfortable underfoot whilst offering enhanced warmth.

| Range Details        | Properties                 | Technical Data       | <b>Technical Specification</b> |
|----------------------|----------------------------|----------------------|--------------------------------|
| Construction         | 50% Wool, 50% Polypropylen | e Fire Certification | Dfl-S1                         |
| Pile Type            | Loop                       | Water Fastness       | 4/5 on all colours             |
| Primary Backing      | Woven Polypropylene        | Light Fastness       | 5 on all colours               |
| Secondary Backing    | Woven Secondary            | Slip Resistance      | DS                             |
| Pile Height (mm)     | 4.3mm                      | Machine Guage        | 5/32nd Loop                    |
| Total Height (mm)    | 7.7mm                      | Tog Rating           | 1                              |
| Pile Weight (gr/m2)  | 1,153 gms/m2               | Thermal Resistance   | 0.1 m2k/w                      |
| Total Weight (gr/m2) | 2,189 gms/m2               | Bleach Cleanable     | No                             |
| Roll Width (m)       | 4 Metres                   | VOC Emissions Rating | E1                             |
| Pattern Measurement  |                            |                      |                                |
| Country of Origin    | UK                         |                      |                                |