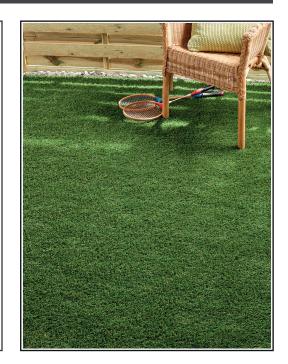

## **Product Description**

Savanna is a great all-around artificial grass that boasts a fantastic four-star softness rating and a five-star wear rating. If you want a grass that will look fresh cut all year long, look no further. Savanna will transform your garden into a sanctuary for you and your family to enjoy, whether you're looking for a place to lay and relax in the sun, or if you have kids who just love to play this is the grass for you!