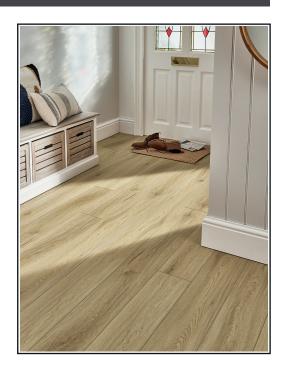

## EvoCore Premium - Light Meadow Oak

## **Product Description**

EvoCore Premium offers a great selection of different decors and styles, including longboards, tiles, herringbone and regular boards. Made up of different layers which provides a stable core to allow for many different features and benefits. The top layer provides resistance to scratches and stains which makes it suitable across most rooms in homes and is easy to keep clean with low maintenance. The in-built foam underlay provides sound insulation and cushioning of which feels more comfortable underfoot, and means no underlay is required to be purchased.