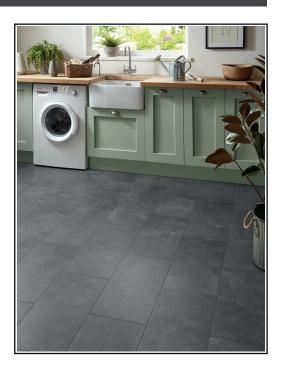

## EvoCore Premium Tiles - Lakeland Slate

## **Product Description**

EvoCore Premium offers a great selection of different decors and styles, including longboards, tiles, herringbone and regular boards. Made up of different layers which provides a stable core to allow for many different features and benefits. The top layer provides resistance to scratches and stains which makes it suitable across most rooms in homes and is easy to keep clean with low maintenance. The in-built foam underlay provides sound insulation and cushioning of which feels more comfortable underfoot, and means no underlay is required to be purchased.