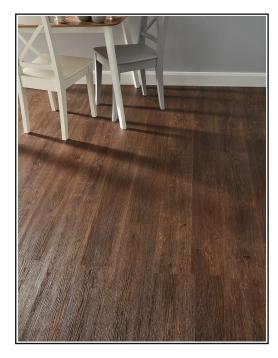

## EvoCore Essentials - Hot Chocolate Oak

## **Product Description**

EvoCore Essentials offers a fantastic selection of styles with boards, tiles and herringbone all an available choice in the range. There is a wide range of available colours and effects available, from light oaks to medium and dark oaks, and evel slate effect! Each board is built up of different layers which help provide the flooring with great features and benefits that makes this the perfect choice for many rooms across homes. The in-built foam underlay provides sound insulation and cushioning of which feels more comfortable underfoot, and means no underlay is required to be purchased.