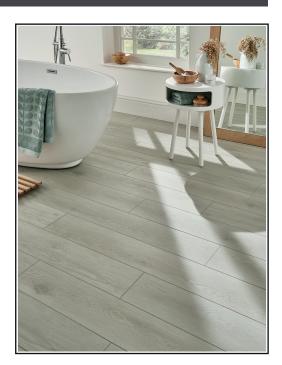

## EvoCore Premium - Arctic Oak

## **Product Description**

EvoCore Premium offers a great selection of different decors and styles, including longboards, tiles, herringbone and regular boards. Made up of different layers which provides a stable core to allow for many different features and benefits. The top layer provides resistance to scratches and stains which makes it suitable across most rooms in homes and is easy to keep clean with low maintenance. The in-built foam underlay provides sound insulation and cushioning of which feels more comfortable underfoot, and means no underlay is required to be purchased.