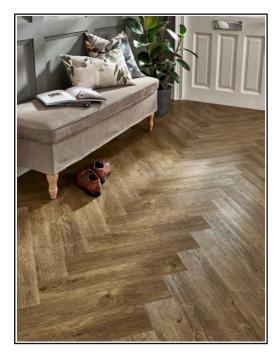

## EvoCore Essentials Herringbone - Golden Toffee Oak

## **Product Description**

EvoCore Essentials offers a fantastic selection of styles with boards, tiles and herringbone all an available choice in the range. There is a wide range of available colours and effects available, from light oaks to medium and dark oaks, and evel slate effect! Each board is built up of different layers which help provide the flooring with great features and benefits that makes this the perfect choice for many rooms across homes. The in-built foam underlay provides sound insulation and cushioning of which feels more comfortable underfoot, and means no underlay is required to be purchased.