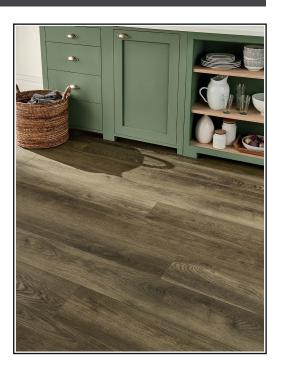

## EvoCore Premium - Golden Victorian Oak

## **Product Description**

EvoCore Premium offers a great selection of different decors and styles, including longboards, tiles, herringbone and regular boards. Made up of different layers which provides a stable core to allow for many different features and benefits. The top layer provides resistance to scratches and stains which makes it suitable across most rooms in homes and is easy to keep clean with low maintenance. The in-built foam underlay provides sound insulation and cushioning of which feels more comfortable underfoot, and means no underlay is required to be purchased.