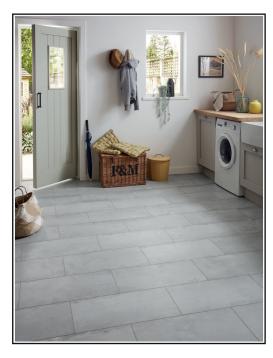

## EvoCore Premium Tiles - Lunar Landing

## **Product Description**

EvoCore Premium offers a great selection of different decors and styles, including longboards, tiles, herringbone and regular boards. Made up of different layers which provides a stable core to allow for many different features and benefits. The top layer provides resistance to scratches and stains which makes it suitable across most rooms in homes and is easy to keep clean with low maintenance. The in-built foam underlay provides sound insulation and cushioning of which feels more comfortable underfoot, and means no underlay is required to be purchased.



| Range Details     | Properties               | Technical Data         | Technical Specification |
|-------------------|--------------------------|------------------------|-------------------------|
| Construction      | SPC + IXPE               | Fire Certification     | BFL - s1.               |
| Species           | Slate                    | Slip Resistance        | Class DS                |
| Wear Layer (mm)   | 0.55mm                   | Thermal Resistance     | $0.040(m^2  K)/W$       |
| Edge Profile      | Micro Bevel&Grouted line | Water Rating           | 100% waterproof         |
| Thickness (mm)    | 8mm                      | Resistance to Staining | Yes                     |
| Board Width (mm)  | 305mm                    | Wear Rating            | class 33