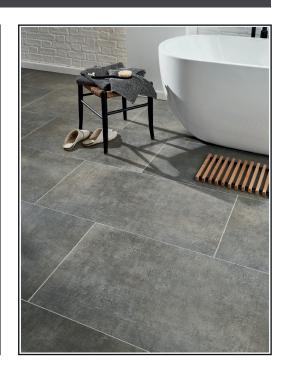

## EvoCore Premium Grande Tile - Basalt

## **Product Description**

EvoCore Premium offers a great selection of different decors and styles, including longboards, tiles, herringbone and regular boards. Made up of different layers which provides a stable core to allow for many different features and benefits. The top layer provides resistance to scratches and stains which makes it suitable across most rooms in homes and is easy to keep clean with low maintenance. The in-built foam underlay provides sound insulation and cushioning of which feels more comfortable underfoot, and means no underlay is required to be purchased.