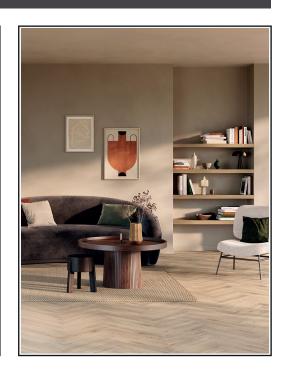

## **Product Description**

Achieve the charm of classic solid wood herringbone design with our beautiful Vintage Chateau laminate range. The narrow 84mm planks are both tough and durable and measure 8mm in thickness meaning they can handle the demands of a busy, fast-paced family home. Manufactured in Europe with an impressive AC4 durability rating that is also conveniently easy to clean and maintain. Vintage Chateau is a great choice for any room in the home, or for areas with low or heavier foot traffic in equal measure which is backed by the lifetime domestic warranty. Suitable for use over underfloor heating the Vintage Chateaurange has a thermal conductivity rating of 0,08 m<sup>2</sup>K/W so it can help warm up rooms around the home in an energy-sufficient way. Please note for each pack ordered, you'll receive Part A & Part B which equals the total pack coverage.