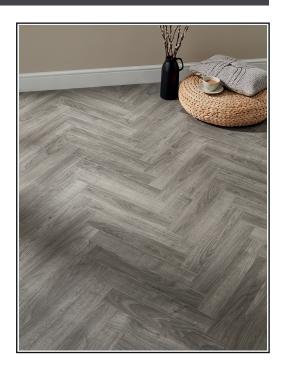

## **Product Description**

Achieve the charm of classic solid wood herringbone design with our beautiful Vintage Chateau laminate range. The narrow 84mm planks are both tough and durable and measure 8mm in thickness meaning they can handle the demands of a busy, fast-paced family home. Manufactured in Europe with an impressive AC4 durability rating that is also conveniently easy to clean and maintain. Vintage Chateau is a great choice for any room in the home, or for areas with low or heavier foot traffic in equal measure which is backed by the lifetime domestic warranty. Suitable for use over underfloor heating the Vintage Chateaurange has a thermal conductivity rating of 0,08 m<sup>2</sup>K/W so it can help warm up rooms around the home in an energy-sufficient way. Please note for each pack ordered, you'll receive Part A & Part B which equals the total pack coverage.