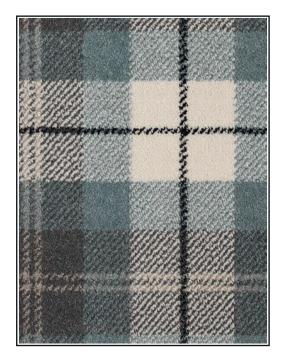

## Alba - Cheviot

## **Product Description**

Our Alba carpet range is a luxurious Wilton carpet, made with resilient 9mm 100% Polypropylene yarn, comes in a range of tartan designs which will be a fabulous addition for modern and traditional homes alike. Alba is fade resistant, stain resistant and bleach cleanable, with a textured finish.

| Range Details        | Properties         | Technical Data     | Technical Specification |
|----------------------|--------------------|--------------------|-------------------------|
| Construction         | 100% Polypropylene | Fire Certification | BS 4790                 |
| Pile Type            | Wilton             | Slip Resistance    |                         |
| Secondary Backing    | Action Backing     | Tog Rating         |                         |
| Pile Height (mm)     | 9mm                | Bleach Cleanable   | Yes                     |
| Total Height (mm)    | 1.2                |                    |                         |
| Pile Weight (gr/m2)  | 950                |                    |                         |
| Total Weight (gr/m2) |                    |                    |                         |
| Roll Width (m)       | 4 Metres           |                    |                         |
| Pattern Measurement  | 50cm x 50cm        |                    |                         |
| Country of Origin    |                    |                    |                         |