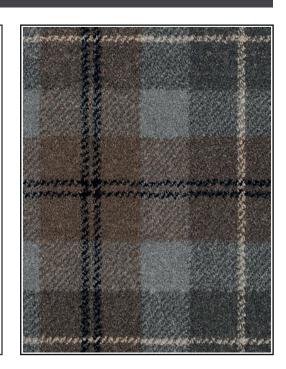

## Alba - Manor

## **Product Description**

Our Alba carpet range is a luxurious Wilton carpet, made with resilient 9mm 100% Polypropylene yarn, comes in a range of tartan designs which will be a fabulous addition for modern and traditional homes alike. Alba is fade resistant, stain resistant and bleach cleanable, with a textured finish.

| Range Details        | Properties         | Technical Data     | Technical Specification |
|----------------------|--------------------|--------------------|-------------------------|
| Construction         | 100% Polypropylene | Fire Certification | BS 4790                 |
| Pile Type            | Wilton             | Slip Resistance    |                         |
| Secondary Backing    | Action Backing     | Tog Rating         |                         |
| Pile Height (mm)     | 9mm                | Bleach Cleanable   | Yes                     |
| Total Height (mm)    | 1.2                |                    |                         |
| Pile Weight (gr/m2)  | 950                |                    |                         |
| Total Weight (gr/m2) |                    |                    |                         |
| Roll Width (m)       | 4 Metres           |                    |                         |
| Pattern Measurement  | 50cm x 50cm        |                    |                         |
| Country of Origin    |                    |                    |                         |