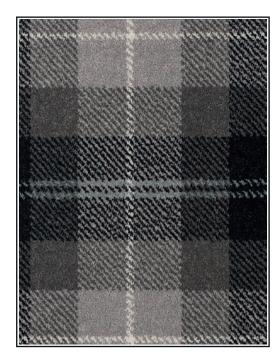

## Alba - Ettrick

## **Product Description**

Our Alba carpet range is a luxurious Wilton carpet, made with resilient 9mm 100% Polypropylene yarn, comes in a range of tartan designs which will be a fabulous addition for modern and traditional homes alike. Alba is fade resistant, stain resistant and bleach cleanable, with a textured finish.

| Range Details        | Properties         | Technical Data     | Technical Specification |
|----------------------|--------------------|--------------------|-------------------------|
| Construction         | 100% Polypropylene | Fire Certification | BS 4790                 |
| Pile Type            | Wilton             | Slip Resistance    |                         |
| Secondary Backing    | Action Backing     | Tog Rating         |                         |
| Pile Height (mm)     | 9mm                | Bleach Cleanable   | Yes                     |
| Total Height (mm)    | 1.2                |                    |                         |
| Pile Weight (gr/m2)  | 950                |                    |                         |
| Total Weight (gr/m2) |                    |                    |                         |
| Roll Width (m)       | 4 Metres           |                    |                         |
| Pattern Measurement  | 50cm x 50cm        |                    |                         |
| Country of Origin    |                    |                    |                         |