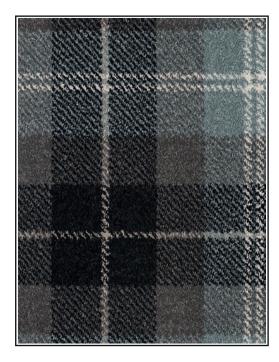

## Alba - Pentland

## **Product Description**

Our Alba carpet range is a luxurious Wilton carpet, made with resilient 9mm 100% Polypropylene yarn, comes in a range of tartan designs which will be a fabulous addition for modern and traditional homes alike. Alba is fade resistant, stain resistant and bleach cleanable, with a textured finish.