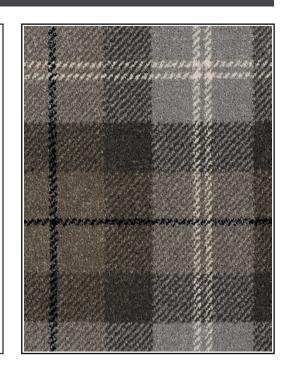

## Alba - Moffat

## **Product Description**

Our Alba carpet range is a luxurious Wilton carpet, made with resilient 9mm 100% Polypropylene yarn, comes in a range of tartan designs which will be a fabulous addition for modern and traditional homes alike. Alba is fade resistant, stain resistant and bleach cleanable, with a textured finish.

| Range Details        | Properties         | Technical Data     | Technical Specification |
|----------------------|--------------------|--------------------|-------------------------|
| Construction         | 100% Polypropylene | Fire Certification | BS 4790                 |
| Pile Type            | Wilton             | Slip Resistance    |                         |
| Secondary Backing    | Action Backing     | Tog Rating         |                         |
| Pile Height (mm)     | 9mm                | Bleach Cleanable   | Yes                     |
| Total Height (mm)    | 1.2                |                    |                         |
| Pile Weight (gr/m2)  | 950                |                    |                         |
| Total Weight (gr/m2) |                    |                    |                         |
| Roll Width (m)       | 4 Metres           |                    |                         |
| Pattern Measurement  | 50cm x 50cm        |                    |                         |
| Country of Origin    |                    |                    |                         |