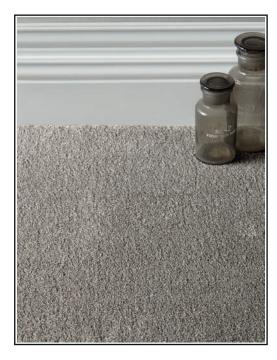

## Toledo - Gunmetal

## **Product Description**

Our Toledo range is one of our quality premium saxony carpets, the range is constructed from 100% Polypropylene, so not only does Toledo look and feel good with its deep saxony pile, but it is also hard-wearing, durable, and stain resistant, as well as being bleach cleanable! These features make the Toledo range a great carpet for any room in the home, even in environments where spillages may occur!