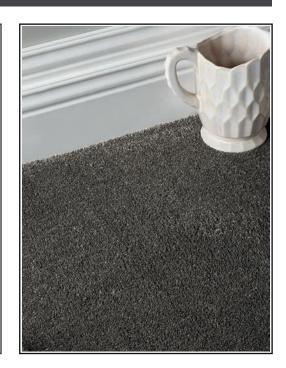

## Toledo - Charcoal

## **Product Description**

Our Toledo range is one of our quality premium saxony carpets, the range is constructed from 100% Polypropylene, so not only does Toledo look and feel good with its deep saxony pile, but it is also hard-wearing, durable, and stain resistant, as well as being bleach cleanable! These features make the Toledo range a great carpet for any room in the home, even in environments where spillages may occur!