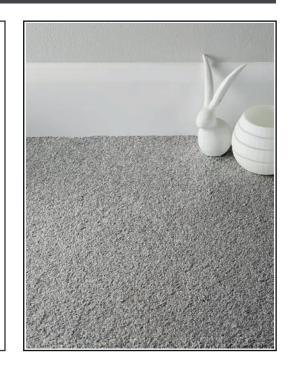

## Toledo - Steel

## **Product Description**

Our Toledo range is one of our quality premium saxony carpets, the range is constructed from 100% Polypropylene, so not only does Toledo look and feel good with its deep saxony pile, but it is also hard-wearing, durable, and stain resistant, as well as being bleach cleanable! These features make the Toledo range a great carpet for any room in the home, even in environments where spillages may occur!

| Range Details        | Properties          | Technical Data       | <b>Technical Specification</b> |
|----------------------|---------------------|----------------------|--------------------------------|
| Construction         | 100% Polypropylene  | Slip Resistance      | DS                             |
| Pile Type            | Saxony              | Machine Guage        |                                |
| Primary Backing      | Woven Polypropylene | Tog Rating           | 1.7                            |
| Secondary Backing    | Fusion Back         | Bleach Cleanable     | Yes                            |
| Pile Height (mm)     | 17mm                | VOC Emissions Rating |                                |
| Total Height (mm)    | 19.5                |                      |                                |
| Pile Weight (gr/m2)  | 1800gr/m2           |                      |                                |
| Total Weight (gr/m2) |                     |                      |                                |
| Roll Width (m)       | 4 & 5 Metres        |                      |                                |
| Pattern Measurement  | N/A                 |                      |                                |
| Country of Origin    | Turkey              |                      |                                |