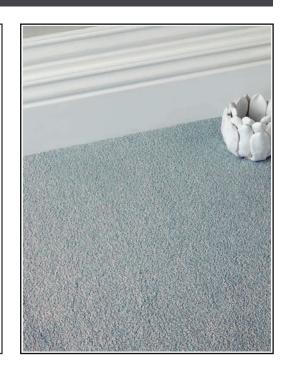

## Toledo - Topaz

## **Product Description**

Our Toledo range is one of our quality premium saxony carpets, the range is constructed from 100% Polypropylene, so not only does Toledo look and feel good with its deep saxony pile, but it is also hard-wearing, durable, and stain resistant, as well as being bleach cleanable! These features make the Toledo range a great carpet for any room in the home, even in environments where spillages may occur!