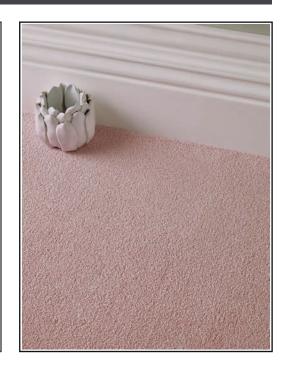

## Toledo - Blush

## **Product Description**

Our Toledo range is one of our quality premium saxony carpets, the range is constructed from 100% Polypropylene, so not only does Toledo look and feel good with its deep saxony pile, but it is also hard-wearing, durable, and stain resistant, as well as being bleach cleanable! These features make the Toledo range a great carpet for any room in the home, even in environments where spillages may occur!