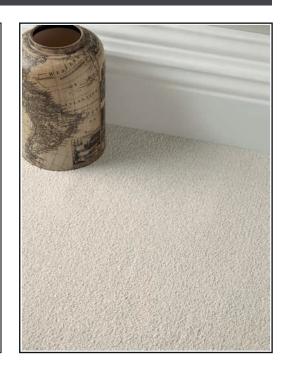

## Toledo - Ice

## **Product Description**

Our Toledo range is one of our quality premium saxony carpets, the range is constructed from 100% Polypropylene, so not only does Toledo look and feel good with its deep saxony pile, but it is also hard-wearing, durable, and stain resistant, as well as being bleach cleanable! These features make the Toledo range a great carpet for any room in the home, even in environments where spillages may occur!

| Range Details        | Properties          | Technical Data       | <b>Technical Specification</b> |
|----------------------|---------------------|----------------------|--------------------------------|
| Construction         | 100% Polypropylene  | Slip Resistance      | DS                             |
| Pile Type            | Saxony              | Machine Guage        |                                |
| Primary Backing      | Woven Polypropylene | Tog Rating           | 1.7                            |
| Secondary Backing    | Fusion Back         | Bleach Cleanable     | Yes                            |
| Pile Height (mm)     | 17mm                | VOC Emissions Rating |                                |
| Total Height (mm)    | 19.5                |                      |                                |
| Pile Weight (gr/m2)  | 1800gr/m2           |                      |                                |
| Total Weight (gr/m2) |                     |                      |                                |
| Roll Width (m)       | 4 & 5 Metres        |                      |                                |
| Pattern Measurement  | N/A                 |                      |                                |
| Country of Origin    | Turkey              |                      |                                |