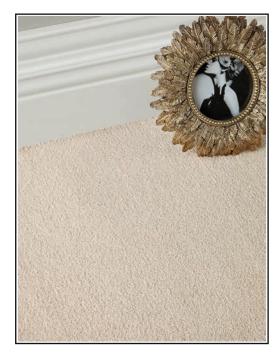

## Toledo - Vanilla

## **Product Description**

Our Toledo range is one of our quality premium saxony carpets, the range is constructed from 100% Polypropylene, so not only does Toledo look and feel good with its deep saxony pile, but it is also hard-wearing, durable, and stain resistant, as well as being bleach cleanable! These features make the Toledo range a great carpet for any room in the home, even in environments where spillages may occur!