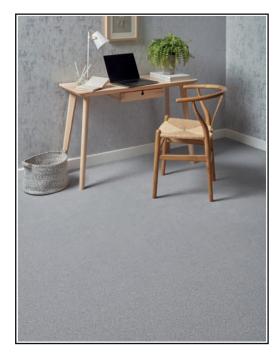

## **Product Description**

Our Sicily range, is a twist pile carpet, which features a plush 9mm pile height. Made with 100% Polypropylene yarn, it is durable, bleach cleanable, stain safe, and suitable for many rooms in your home. If you're looking for something that will add luxurious style to your home, look no further.

## **Room Suitability**